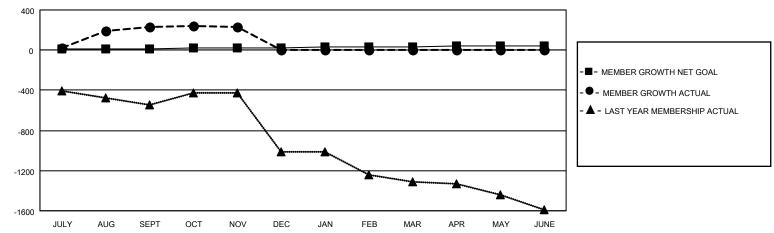

## GOALS AND ACTUAL MEMBERS CUMULATIVE

| DROPPED CLUBS: 3 |    | 44 CLUBS OF 90 ADDED 1 OR<br>MORE NEW MEMBERS | GENDER DISTRIBUTION                   |                                |  |
|------------------|----|-----------------------------------------------|---------------------------------------|--------------------------------|--|
|                  |    | WORE NEW WEINBERS                             | MALE<br>FEMALE                        | 2,285 (74.55%)<br>779 (25.42%) |  |
| DROPPED MEMBERS  |    |                                               | NON BINARY<br>PREFER NOT TO ANSWE     | 0 (0.00%)                      |  |
| DECEASED         | 1  |                                               | THE ENTITY TO A MOVIE TO              | 1 (0.0070)                     |  |
| CLUB CANCELLED   | 0  | CLICK HERE FOR CUMULATIVE                     | TOTAL FAMILY UNIT MEMBERS             | 3,009                          |  |
| OTHER            | 75 | MEMBERSHIP DATA                               |                                       |                                |  |
| TOTAL            | 76 |                                               | FAMILY MEMBERS PAYING HALF DUES 1,535 |                                |  |
|                  |    |                                               |                                       |                                |  |

## MONTHLY MEMBERSHIP PROGRESS REPORT

LOCATION INDIA District 324 D Results as of: 11/30/2022

| Clubs RESULTS FOR 2022-2023 |   |   |   | Members RESULTS FOR 2022-2023 |    |      |    |
|-----------------------------|---|---|---|-------------------------------|----|------|----|
|                             |   |   |   |                               |    |      |    |
| JULY/AUG/SEPT               | 2 | 5 | 3 | JULY/AUG/SEPT                 | 10 | 1039 | 60 |
| OCT/NOV/DEC                 | 2 | 0 | 0 | OCT/NOV/DEC                   | 10 | 23   | 16 |
| JAN/FEB/MAR                 | 3 | 0 | 0 | JAN/FEB/MAR                   | 10 | 0    | 0  |
| APR/MAY/JUNE                | 3 | 0 | 0 | APR/MAY/JUNE                  | 10 | 0    | 0  |