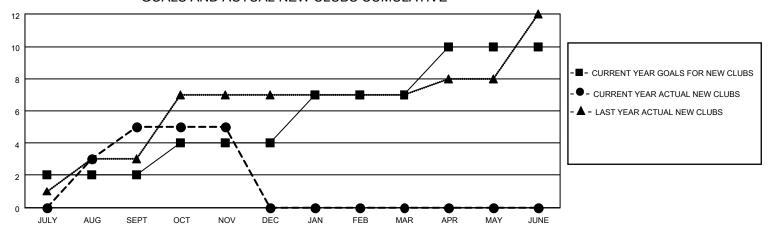

## GOALS AND ACTUAL NEW CLUBS CUMULATIVE

## MONTHLY MEMBERSHIP PROGRESS REPORT

LOCATION INDIA District 324 D Results as of: 11/30/2022

| Clubs RESULTS FOR 2022-2023 |   |   |   | Members RESULTS FOR 2022-2023 |    |      |    |
|-----------------------------|---|---|---|-------------------------------|----|------|----|
|                             |   |   |   |                               |    |      |    |
| JULY/AUG/SEPT               | 2 | 5 | 3 | JULY/AUG/SEPT                 | 10 | 1039 | 60 |
| OCT/NOV/DEC                 | 2 | 0 | 0 | OCT/NOV/DEC                   | 10 | 23   | 16 |
| JAN/FEB/MAR                 | 3 | 0 | 0 | JAN/FEB/MAR                   | 10 | 0    | 0  |
| APR/MAY/JUNE                | 3 | 0 | 0 | APR/MAY/JUNE                  | 10 | 0    | 0  |